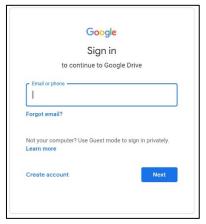

## **Getting Started**

Click on the link provided to you via email to access the online learning site for your child. We recommend using the Google Chrome browser for best results. You should be directed to this page:

Help your child to type in their Google Email (<u>@education.nsw.gov.au</u>) and click 'Next'. You should be directed to this page:

Help your child to type in their DoE user ID and password and click 'Log in'. You should be directed to the Home Learning Page for your child's grade. We suggest you bookmark this link on your Chrome browser.