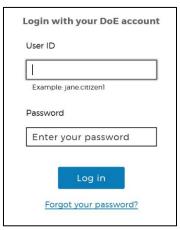

Help your child to type in their Google Email (<u>@education.nsw.gov.au</u>) and click 'Next'. You should be directed to this page:

Help your child to type in their DoE user ID and password and click 'Log in'. You should be directed to the Home Learning Page for your child's grade. We suggest you bookmark this link on your Chrome browser.