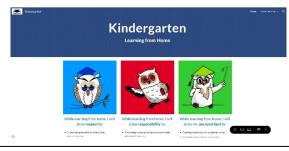

Help your child to type in their Google Email (<u>@education.nsw.gov.au</u>) and click 'Next'. You should be directed to this page:

Help your child to type in their DoE user ID and password and click 'Log in'. You should be directed to the Home Learning Page for your child's grade. We suggest you bookmark this link on your Chrome browser.